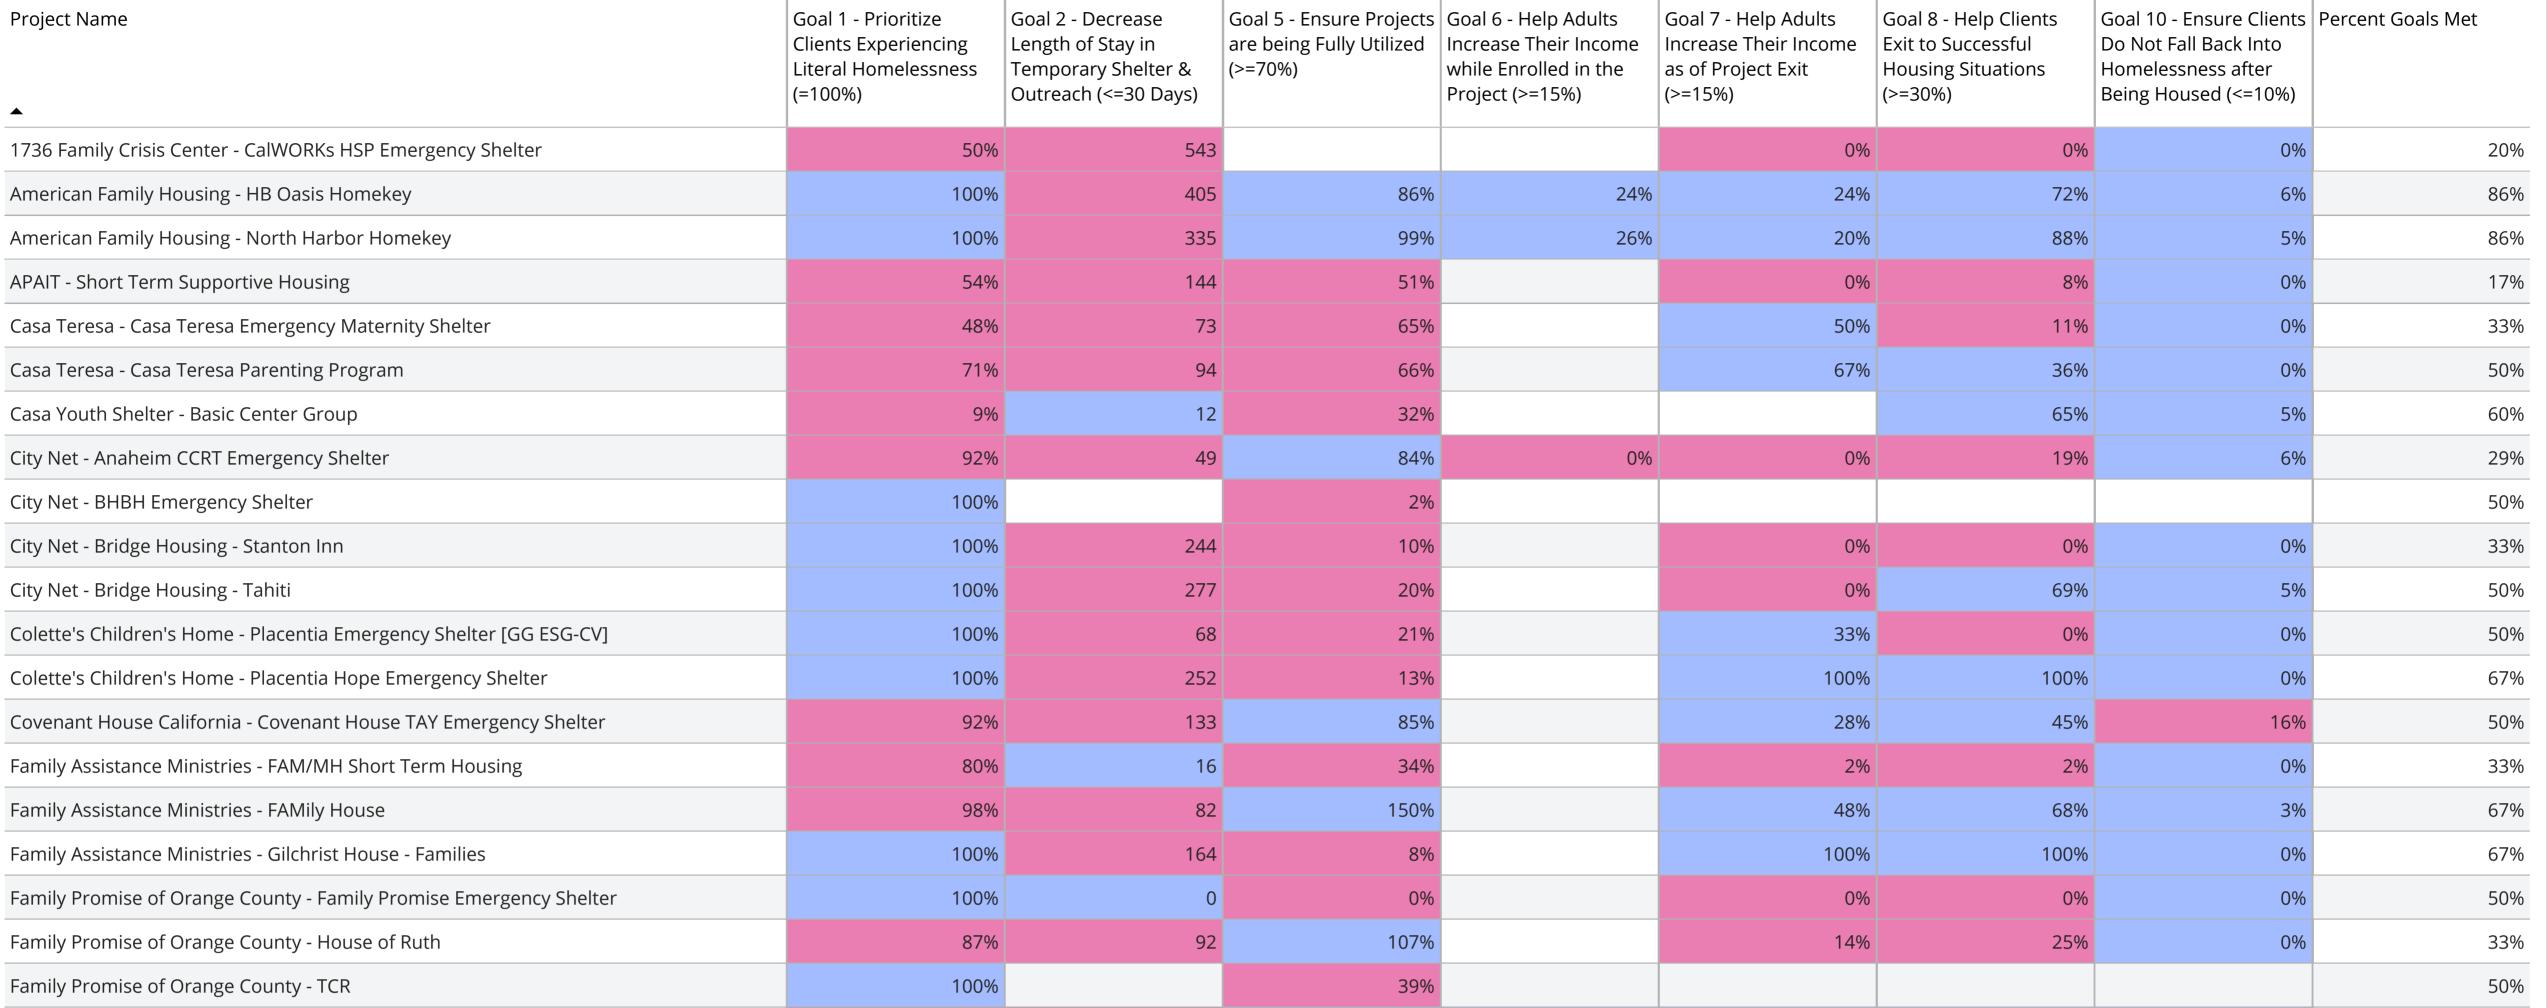

## Orange County Emergency Shelter Project Performance Scores

Not Applicable

5/01/2023 - 4/30/2024

| Tariniy Tromise of Grange County Terr                                                  | 100% |     | 5570 |      |      |      |     | 5070 |
|----------------------------------------------------------------------------------------|------|-----|------|------|------|------|-----|------|
| Friendship Shelter - Alternative Sleeping Location                                     | 98%  | 155 | 94%  | 50%  | 30%  | 30%  | 10% | 71%  |
| Friendship Shelter - Alternative Sleeping Location Drop-Offs                           | 90%  | 2   |      |      | 0%   | 5%   | 20% | 20%  |
| Friendship Shelter - Behavioral Health Bridge Housing                                  | 100% |     | 84%  |      | 0%   | 0%   |     | 50%  |
| Friendship Shelter - Bridge Housing Program                                            | 91%  | 134 | 92%  | 100% | 36%  | 48%  | 10% | 57%  |
| Grandma's House of Hope - BHBH Emergency Shelter                                       | 60%  |     | 55%  |      |      |      |     | 0%   |
| Grandma's House of Hope - Bridge Re-Entry                                              | 43%  | 282 | 97%  | 13%  | 43%  | 29%  | 6%  | 43%  |
| Grandma's House of Hope - GHH Men's Recovery Residence                                 | 17%  | 76  | 84%  |      | 41%  | 14%  | 29% | 33%  |
| Grandma's House of Hope - GHH Men's Transitional Short Term Housing                    | 54%  | 197 | 105% | 100% | 10%  | 10%  | 25% | 29%  |
| Grandma's House of Hope - Men's Bridge                                                 | 87%  | 272 | 90%  | 67%  | 60%  | 50%  | 0%  | 71%  |
| Grandma's House of Hope - VOCA XH                                                      | 91%  | 210 | 70%  | 100% | 30%  | 33%  | 9%  | 71%  |
| Grandma's House of Hope - Women's Bridge                                               | 78%  | 173 | 120% | 0%   | 20%  | 12%  | 8%  | 43%  |
| Grandma's House of Hope - Women's Emergency Shelter                                    | 61%  | 64  | 86%  |      | 19%  | 10%  | 10% | 60%  |
| HIS-OC - HIS-OC Emergency Shelter                                                      | 100% | 344 | 47%  |      | 100% | 100% | 0%  | 67%  |
| Illumination Foundation - Broadway                                                     | 37%  |     | 37%  |      | 2%   | 26%  | 0%  | 20%  |
| Illumination Foundation - Carnegie Hall                                                | 94%  | 70  | 77%  | 0%   | 0%   | 7%   | 13% | 14%  |
| Illumination Foundation - Emergency Shelter Program                                    | 85%  | 216 |      | 0%   | 0%   | 43%  | 8%  | 33%  |
| Illumination Foundation - FEMA Projects - Temporary Isolation Shelter - Orange/Anaheim | 92%  | 6   |      |      |      | 0%   |     | 33%  |
| Illumination Foundation - Fullerton Navigation Center                                  | 96%  | 129 | 91%  | 0%   | 2%   | 11%  | 0%  | 29%  |
| Illumination Foundation - Gilbert House                                                | 100% | 94  | 85%  |      | 45%  | 73%  | 14% | 67%  |
| Illumination Foundation - Murphy House                                                 | 100% | 115 | 89%  |      | 33%  | 47%  | 3%  | 83%  |
| Illumination Foundation - Plumeria House                                               | 100% | 96  | 80%  |      | 44%  | 40%  | 3%  | 83%  |
| Illumination Foundation - Recuperative Care Program - Fullerton                        | 34%  | 61  | 88%  | 0%   | 0%   | 10%  | 4%  | 29%  |
| Illumination Foundation - Shah's House                                                 | 100% |     | 83%  |      | 0%   | 100% | 0%  | 80%  |
| Illumination Foundation - Theriault House                                              | 100% | 143 | 90%  |      | 52%  | 67%  | 10% | 67%  |
| Illumination Foundation - Unity House                                                  | 51%  | 67  | 90%  |      | 10%  | 10%  | 11% | 17%  |
| Interval House - Emergency Shelter                                                     | 100% | 38  | 86%  |      | 96%  | 99%  | 0%  | 83%  |
| Jamboree - Anaheim House - Emergency Shelter                                           | 100% | 109 | 54%  |      | 0%   | 50%  | 0%  | 50%  |
| Last Is First Philanthropies - Motel Emergency Shelter                                 | 100% | 37  |      |      | 0%   | 4%   | 0%  | 40%  |
| Mercy House - Bridges at Kraemer Place                                                 | 99%  | 170 | 102% | 41%  | 2%   | 9%   | 11% | 29%  |
| Mercy House - Buena Park Emergency Shelter                                             | 100% | 147 | 97%  | 44%  | 5%   | 9%   | 8%  | 57%  |
| Mercy House - Costa Mesa Bridge Shelter                                                | 94%  | 145 | 92%  | 0%   | 6%   | 12%  | 8%  | 29%  |
| Mercy House - Family Care Center                                                       | 100% | 187 | 95%  |      | 0%   | 65%  | 0%  | 67%  |
| Mercy House - Huntington Beach Navigation Center                                       | 99%  | 154 | 94%  | 16%  | 3%   | 11%  | 11% | 29%  |
| OC Rescue Mission - Tustin Temporary Emergency Shelter                                 | 76%  | 102 | 86%  | 0%   | 4%   | 19%  | 7%  | 29%  |
| PATH - Placentia Navigation Center                                                     | 97%  | 310 | 99%  | 7%   | 6%   | 26%  | 0%  | 29%  |
| PATH - Yale Navigation Center                                                          | 97%  | 204 | 94%  | 20%  | 1%   | 7%   | 7%  | 43%  |
| Pathways of Hope - New Vista Emergency                                                 | 100% | 121 | 84%  |      | 34%  | 74%  | 1%  | 83%  |
| Pathways of Hope - Via Esperanza                                                       | 100% | 180 | 89%  |      | 50%  | 62%  | 0%  | 83%  |
| Project Kinship - Project Kinship Emergency Shelter                                    | 71%  | 531 |      | 33%  | 0%   | 15%  | 0%  | 33%  |
| Radiant Health Centers - Short Term Supportive Housing                                 | 70%  | 79  |      |      | 0%   | 42%  | 21% | 20%  |
| Salvation Army - Anaheim Shelter                                                       | 95%  | 151 | 98%  | 9%   | 3%   | 15%  | 8%  | 29%  |
| Waymakers - Huntington Beach Youth Shelter                                             | 12%  | 11  | 26%  |      |      | 84%  | 7%  | 60%  |
| WISEPlace - Santa Ana Shelter                                                          | 50%  | 133 | 10%  |      | 100% | 100% | 0%  | 50%  |
|                                                                                        |      |     |      |      |      |      |     |      |