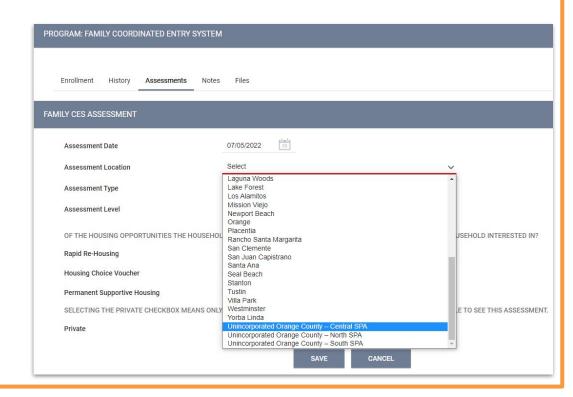

## Updated Responses for City Prior to Entry & Assessment Location

#### **Response Options**

The 'unincorporated Orange County' option has been removed and replaced with:

- 1. Unincorporated Orange County Central SPA
- 2. Unincorporated Orange County North SPA
- 3. Unincorporated Orange County South SPA

#### Where This Field Exists

- Enrollment Screen
- ICES Assessment
- FCES Assessment
- Veteran Assessment

### **Updated Responses for Assessment Location**

These updates will be seen in HMIS in the following locations:

- 1. Enrollment Screen
- 2. Assessment Location Field