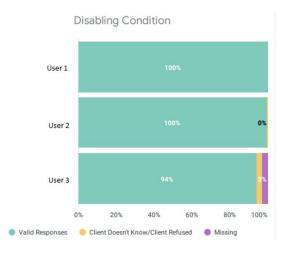

# Data Completeness by User Dashboards

- The following dashboards have been created to review data completeness by user:
  - UDE Data Completeness by User
  - o PSDE Entry Data Completeness by User
  - PSDE Exit Data Completeness by User
- Dashboards are available under the User
   Management section of the Data Analysis tab.

#### **UDE Data Elements**

- Demographic information (Name, DOB, SSN, Gender, etc.)
- Relationship to HoH
- Disabling Condition
- Residence Prior to Entry Questions
- Destination