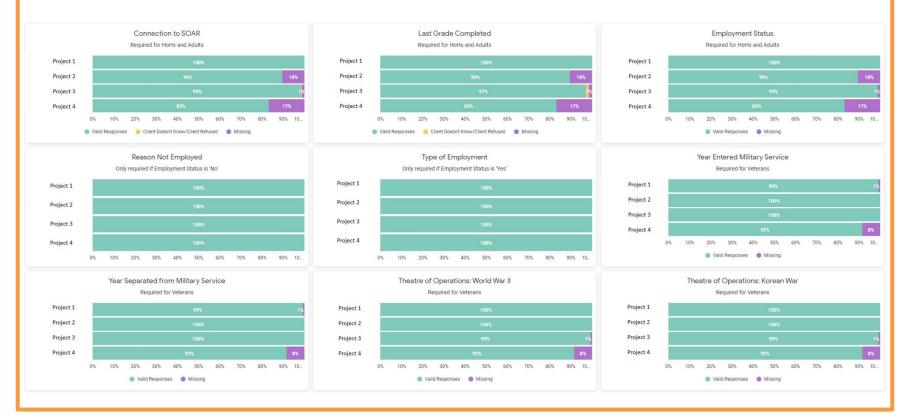

# SSVF PSDE Dashboard & Details Report

- A Program Specific Data Elements Data Completeness Dashboard and Details report are now available for the SSVF specific federal funding source.
- Separate dashboards and details reports are included for both Entry and Exit data.
- Review reports to ensure data completeness for these elements.
- Reports > Data Analysis > Orange County
   System Reports > Data Quality

# **PSDE Entry SSVF Data Completeness Dashboard**

# **PSDE Entry SSVF Data Completeness Detail Report**

| ame | Full<br>Name | Project<br>Type<br>Code   | Unique<br>Identifier |        | Household ID | Screen<br>Head of<br>Household<br>(Yes /<br>No) | Screen<br>Age at<br>Project<br>Start & |     | Client Full<br>Name | Project<br>Start<br>Date ↓ | Project Exit<br>Date | SOAR<br>Connected | Last Grade<br>Completed | Employment<br>Status | Screen<br>Employed:<br>Why<br>not | Employment Type | Year<br>Entered<br>Military<br>Service | Year<br>Separate<br>from<br>Military<br>Service |
|-----|--------------|---------------------------|----------------------|--------|--------------|-------------------------------------------------|----------------------------------------|-----|---------------------|----------------------------|----------------------|-------------------|-------------------------|----------------------|-----------------------------------|-----------------|----------------------------------------|-------------------------------------------------|
| Pro | oject 1      | PH - Rapid Re-<br>Housing | AF64C8A5D            | 192722 | 165327       | Yes                                             | 65                                     | Yes | Donald Duck         | 2022-06-30                 | ø                    | No                | Some college            | No                   | Looking for<br>work               | Ø               | 2017                                   |                                                 |
| Pro | oject 1      | PH - Rapid Re-<br>Housing | C6D845D6A            | 192699 | 165314       | No                                              | 40                                     | Yes | Mickey Mouse        | 2022-06-30                 | Ø                    | No                | Grade 12                | No                   | Looking for<br>work               | Ø               | ø                                      |                                                 |
|     |              |                           |                      |        |              |                                                 |                                        |     |                     |                            |                      |                   |                         |                      |                                   |                 |                                        |                                                 |