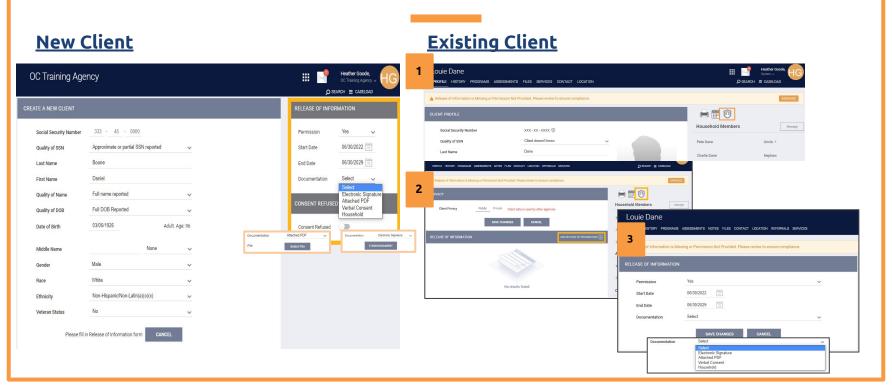

# Clarity Update - Release of Information

- A Clarity update to the Release of Information (ROI)
   procedure in HMIS has been implemented as a
   result of the revised 2022 HMIS Policies and
   Procedures.
- HMIS now requires an agency to upload a signed Client Consent to Share Protected Personal Information hard copy form or provide a client's electronic signature during the first in-person meeting.
- Further information on the new policy may be found in the <u>Orange County HMIS Policies and Procedures</u> document on our OCHMIS website.