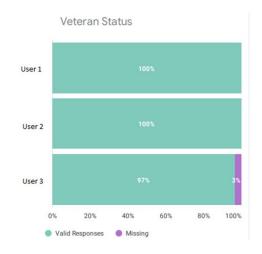

# Data Completeness by User Dashboards

- The following dashboards have been created to review data completeness by user:
  - UDE Data Completeness by User
  - o PSDE Entry Data Completeness by User
  - PSDE Exit Data Completeness by User
- Dashboards are available under the User
   Management section of the Data Analysis tab.

#### **UDE Data Elements**

- Demographic information (Name, DOB, SSN, Gender, etc.)
- Relationship to HoH
- Disabling Condition
- Residence Prior to Entry Questions
- Destination