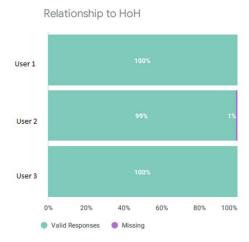

# Data Completeness by User Dashboards

- The following dashboards have been created to review data completeness by user:
  - UDE Data Completeness by User
  - o PSDE Entry Data Completeness by User
  - PSDE Exit Data Completeness by User
- Dashboards are available under the User
   Management section of the Data Analysis tab.

#### **UDE Data Elements**

- Demographic information (Name, DOB, SSN, Gender, etc.)
- Relationship to HoH
- Disabling Condition
- Residence Prior to Entry Questions
- Destination