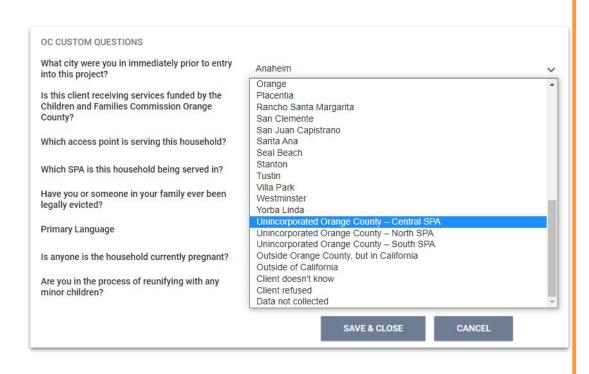

## Updated Responses for City Prior to Entry & Assessment Location

#### **Response Options**

The 'unincorporated Orange County' option has been removed and replaced with:

- 1. Unincorporated Orange County Central SPA
- 2. Unincorporated Orange County North SPA
- 3. Unincorporated Orange County South SPA

#### Where This Field Exists

- Enrollment Screen
- ICES Assessment
- FCES Assessment
- Veteran Assessment

## Updated Responses for Enrollment Screen: City Prior to Entry

These updates will be seen in HMIS in the following locations:

#### 1. Enrollment Screen

2. Assessment Location Field

### **Updated Responses for Assessment Location**

These updates will be seen in HMIS in the following locations:

- 1. Enrollment Screen
- 2. Assessment Location Field