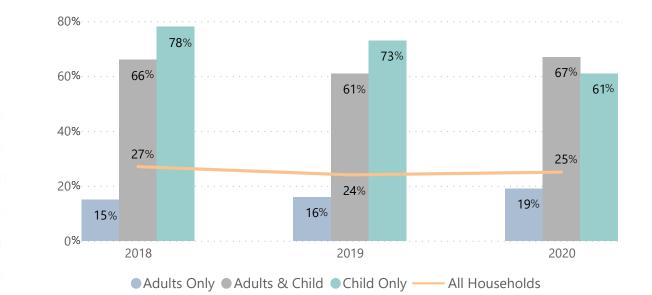

#### **Exits to Permanent Destinations**

Percent that exited to permanent destinations within each of the past three years.

**Results of Exits from Homeless System** 