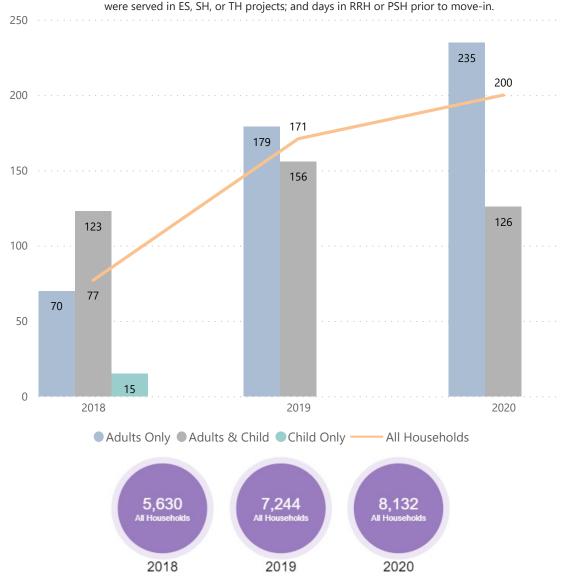

#### **Days Homeless Trend by Household Types** For each reporting year, the average cumulative, unduplicated number of days that households

2.1.1

Transitional Housing (TH)
RRH/PSH Prior to Housing Move-In