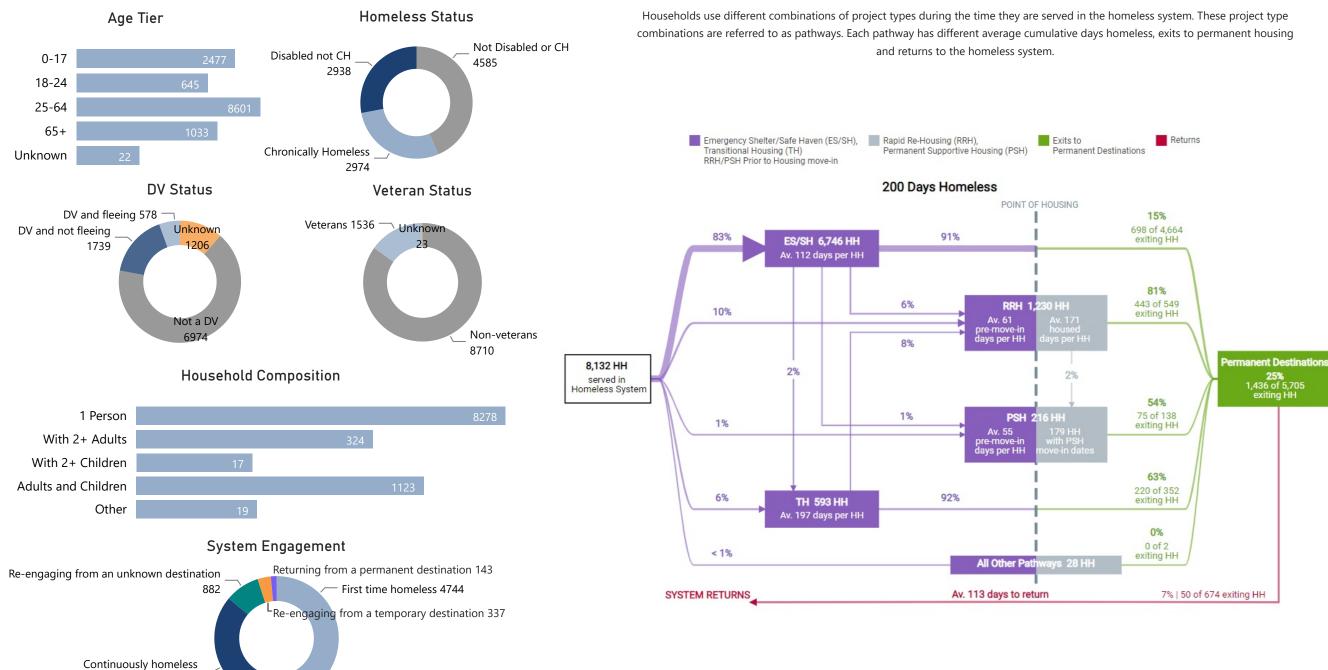

#### **Days Homeless Trend by Household Types** For each reporting year, the average cumulative, unduplicated number of days that households

2.1.1

Transitional Housing (TH)
RRH/PSH Prior to Housing Move-In

**Days Homeless by Pathways** 

Percent and number of households that used each pathway and average

### **Exits by Pathways**

Percent and number of households that used each pathway, and percent and number of households in each pathway group that exited to permanent, temporary and unknown destinations.

#### **Exits to Permanent Destinations**

Percent that exited to permanent destinations within each of the past three years.

**Results of Exits from Homeless System** 

# Demographics

3655