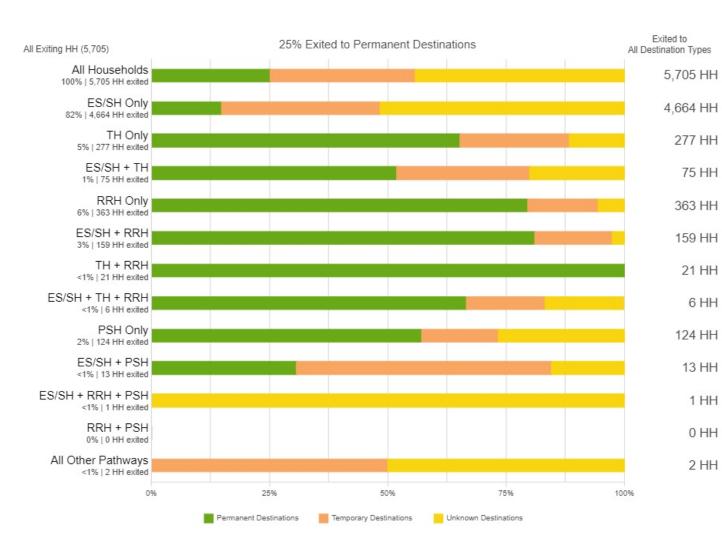

### **Exits by Pathways**

Percent and number of households that used each pathway, and percent and number of households in each pathway group that exited to permanent, temporary and unknown destinations.