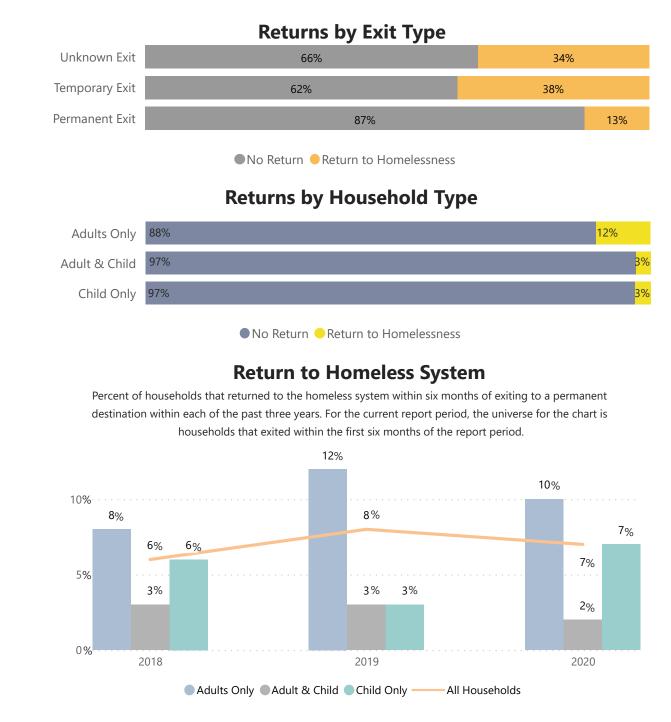

#### **Return to Homelessness**

The percent of households returned includes data from 12 months prior to the current reporting period (10/01/19 - 09/30/20) of exiting the homeless system to permanent destinations.