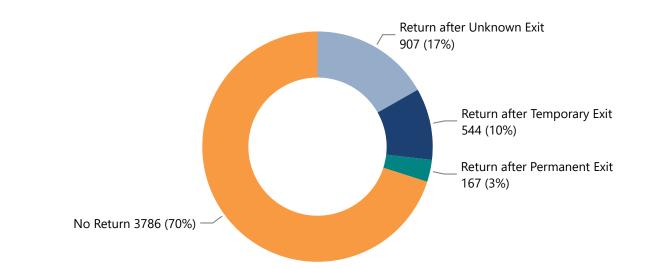

#### **Return to Homelessness**

The percent of households returned includes data from 12 months prior to the current reporting period (10/01/19 - 09/30/20) of exiting the homeless system to permanent destinations.