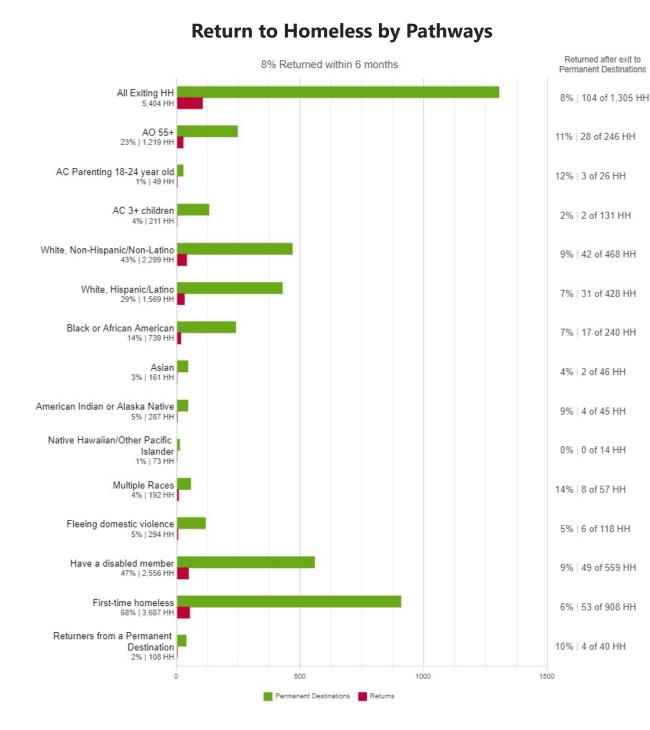

#### **Return to Homelessness**

The percent of households returned includes data from 12 months prior to the current reporting period (10/01/19 - 09/30/20) of exiting the homeless system to permanent destinations.