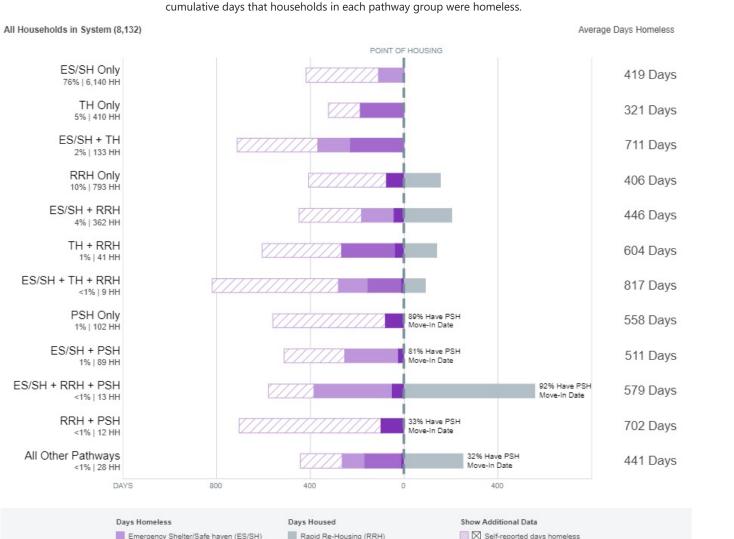

**Days Homeless by Pathways** 

Percent and number of households that used each pathway and average